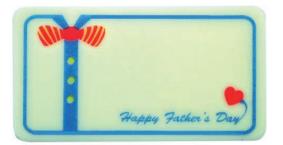

Te-204 No.1 Daddy oval dark plate 75 x 40 x 2.5mm 15pcs/Tray 10 Trays/box

Te-203 Smart Daddy oval plate 75 x 40 x 2.5 mm 15pcs/Tray 10 Trays/box

Te-205a Father's day Bow Tie Square plate 75 x 40 x 2.5mm 12pcs/Tray 10 Trays/box

Te-206a Father's day Bow Tie Square plate 75 x 40 x 2.5mm 12pcs/Tray 10 Trays/box

Te-205b Father's day 3D BowTie Square plate 75 x 40 x 2.5mm

Te-206b Father's day 3D Bow Tie Square plate 75 x 40 x 2.5mm