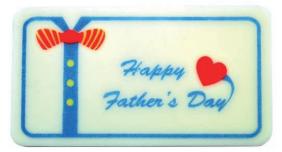

Te-204 No.1 Daddy oval dark plate 75 x 40 x 2.5mm 15pcs/Tray 10 Trays/box

Te-203 Smart Daddy oval plate 75 x 40 x 2.5 mm 15pcs/Tray 10 Trays/box

Te-205a Father's day Bow Tie Square plate 75 x 40 x 2.5mm 12pcs/Tray 10 Trays/box

Te-206a Father's day Bow Tie Square plate 75 x 40 x 2.5mm 12pcs/Tray 10 Trays/box

Te-205b Father's day 3D BowTie Square plate 75 x 40 x 2.5mm

Te-206b Father's day 3D Bow Tie Square plate 75 x 40 x 2.5mm