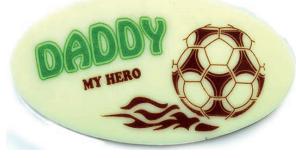

Te-200 Father's day cartoon plate set in English 80 x 42 mm 15pcs/Tray 10 Trays/box

Te-202a Father's day soccer prize plate in Chinese 92 x 50 mm 12pcs/Tray 10 Trays/box

Te-202b Father's day soccer prize plate in English 92 x 50 mm 12pcs/Tray 10 Trays/box