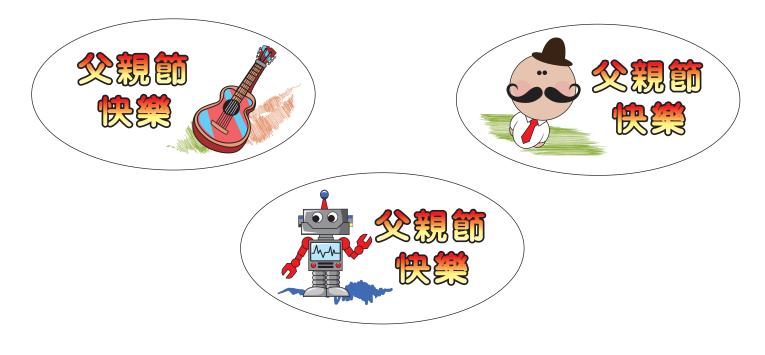

Te-199 Father's day cartoon plate set in Chinese 80 x 42 mm 15pcs/Tray 10 Trays/box

Te-201a Father's day color plate in Chinese 66 x 65 mm 15pcs/Tray 10 Trays/box

Te-201b Father's day color plate in English 66 x 65 mm 15pcs/Tray 10 Trays/box

Te-200 Father's day cartoon plate set in English 80 x 42 mm 15pcs/Tray 10 Trays/box

Te-202a Father's day soccer prize plate in Chinese 92 x 50 mm 12pcs/Tray 10 Trays/box

Te-202b Father's day soccer prize plate in English 92 x 50 mm 12pcs/Tray 10 Trays/box